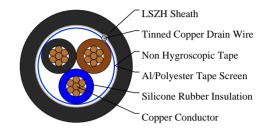

# **CABLE CONSTRUCTION**

Conductors: Class 1 solid or Class 2 stranded annealed bare copper conductors to BS EN 60228:2005

(previously BS6360).

Insulation: Silicone rubber insulation.

Core Wrapping: Plastic tape(s) with overlapping.

Screen: Aluminium/Polyester tape.

Drain Wire: Tinned copper.

Sheath: High performance, thermoplastic LSZH.