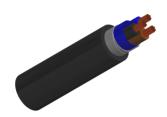

# **CABLE CONSTRUCTION**

Conductors: Class 1 solid or Class 2 stranded annealed bare copper conductors to BS EN 60228:2005

(previously BS6360).

Insulation: Silicone rubber insulation.

Core Wrapping: Plastic tape(s) with overlapping.

Screen: Aluminium/Polyester tape.

Drain Wire: Tinned copper.

Sheath: High performance, thermoplastic LSZH.